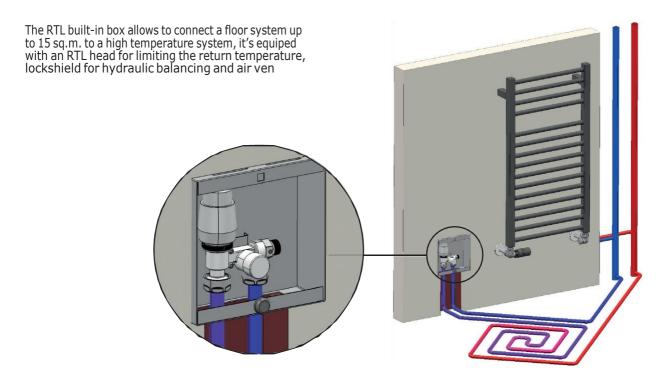

The RTL498 built-in box allows to connect a floor system up to 15.sq.m to a high temperature sysstem, it is equiped with an RTL head for limiting the return temperature, a thermostatic head for room temperature regulation and air vent valve.