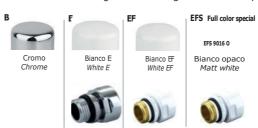

<sup>\*</sup> It is necessary to complete the code with the desired finish according to the following code. For example for chrome: V751RTL11BDX.

Carlo Poletti S.r.l. 4