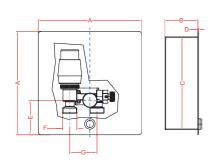

## V595RTL12

Control box with built-in valve, return temperature limiter (RTL), lockshield valve and vent valve. For copper or plastic pipe, outlet centres 50mm.

| DN | Α   | В  | С   | D  | Е    | F      | G  | Peso | Kvs  | Codice       |
|----|-----|----|-----|----|------|--------|----|------|------|--------------|
|    | mm  | mm | mm  | mm | mm   | mm     | mm | kg   | m³/h |              |
| 15 | 190 | 60 | 170 | 1  | 63.5 | 3/4EK" | 50 | 0.72 | 0.82 | V1861RTL12_* |